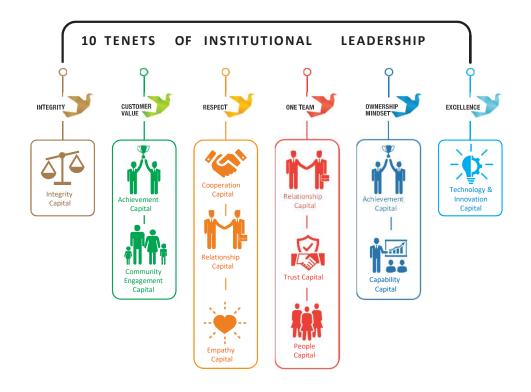

## **INTRODUCTION**

Our Chairman outlined the philosophy of the Founder Mindset through 10 Tenets

Our Chairman outlined the philosophy of the Founder Mindset

The Founder Mind

#### WHAT ARE THE 10 TENETS?

The 10 Tenets are practical guideposts that outline our **PURPOSE.** 

They answer the "What" and "How":

- "What should I do?"
- "How should I behave?"

## **WE CARE**

"Reliance was founded as a Corporate that Cares."

- 1. People
- 2. Technology and Innovation
- 3. Capability
- 4. Achievement
- 5. Relationship
- 6. Trust
- 7. Cooperation
- 8. Empathy
- 9. Integrity
- 10. Community Engagement

#### Shri Dhirubhai Ambani

These principles are inspired by Founder-Chairman Shri Dhirubhai Ambani's own personal leadership style.

The 10 Tenets are an expanded articulation of how we can live out RIL's Six Core Values & Behaviours.

They demonstrate the **HOW** of our "We Care" philosophy.

Driven by our purpose of caring for people, planet, and shared inclusive prosperity, the 10 Tenets are capitals that we must seek to achieve in order to fully live up to our Core Values & Behaviours.